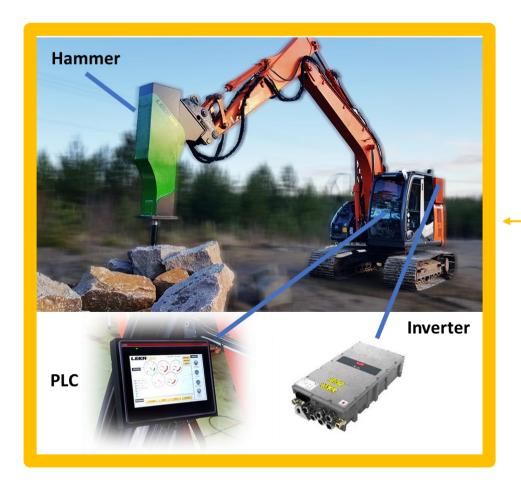

LEKATECH awarded EIC Accelerator Grant & Equity components

- Grant part 1,66M€
- Equity part 4,7M€

## LEKATECH led consortium was awarded 24.9.2021 funding

- Project size 2,45M€
- Lekatech is the sole commercializing party



#### TREND - CONSTRUCTION AND MINING EQUIPMENT GOES ELECTRIC





#### **PROBLEM & SOLUTION - 4 FUNDAMENTAL PROBLEMS OF HYDRAULIC HAMMER**





#### **ROLE IN VALUE CHAIN - CATALYST FOR ELECTRIC TRANSFORMATION**





#### VALUE PROPOSITION - PERFORMANCE, ENVIRONMENT, DIGITALISATION





### MARKET OPPORTUNITY – REPLACEMENT OF HYDRAULIC HAMMER



Examples: Norway - <u>https://www.c40knowledgehub.org/s/article/Oslo-Climate-and-Energy-Strategy?language=en\_US</u> Finland - <u>https://sitoumus2050.fi/paastotontyomaa#/</u>



### **PRODUCT - SIMPLE MODULAR STRUCTURE**







#### TEAM – BALANCED CORE, OUTSOURCED EXPERTISE, RECRUITEMENT PLAN



TUOMO PELTOLA. founder Chairman of the board Long time entrepreneur, The inventor



in ANTTI ANTTILA. founder CFO M.Sc. Engineering 20 vrs business development



JYRI PELTOLA, founder Product development M.Sc. Engineering Construction machine entrepreneur



SEPPO JURVANEN, Senior engineering director M.Sc. Engineering



**IURII DEMIDOV Control support** M.Sc. Engineering



Approvals / Process / Engineering Thesis worker



IN ROB MOONEN Director EU projects & Business Development MBA



•

IIMO MAYER, employee **Project engineer** M.Sc. Engineering



JUHA PYRHÖNEN, partner Senior advisor Recognized professor of electric machines at LUT



ANTTI SEKKI, founder Member of board PhD. Engineering Business consulta