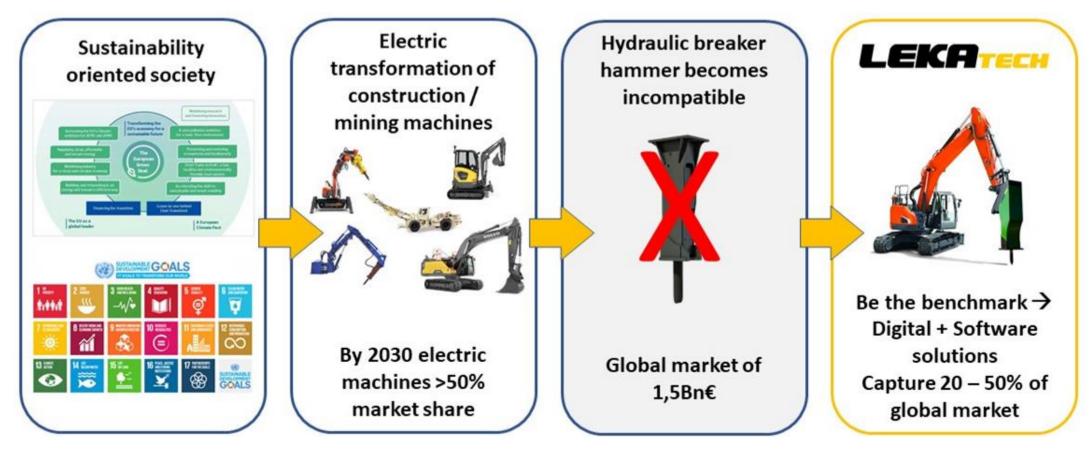

#### TREND - CONSTRUCTION AND MINING EQUIPMENT GOES ELECTRIC

### MARKET OPPORTUNITY – REPLACEMENT OF HYDRAULIC HAMMER

Examples: Norway - <u>https://www.c40knowledgehub.org/s/article/Oslo-Climate-and-Energy-Strategy?language=en\_US</u> Finland - <u>https://sitoumus2050.fi/paastotontyomaa#/</u>