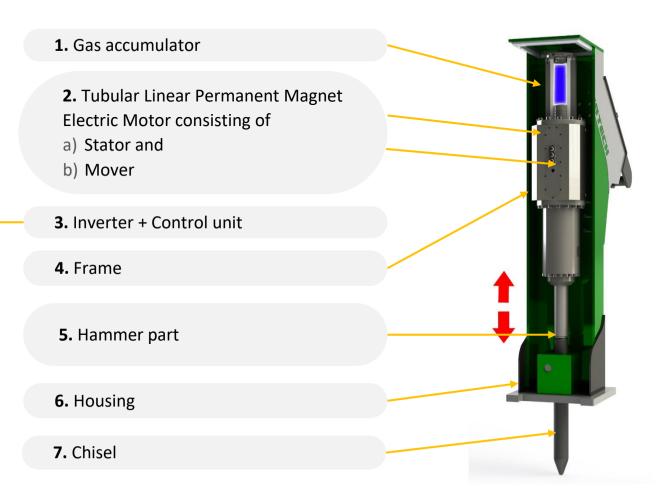

KATECH awarded EIC Accelerator Grant & Equity components

- Grant part 1,66M€
- Equity part 4,7M€

## LEKATECH led consortium was awarded 24.9.2021 funding

- Project size 2,45M€
- Lekatech is the sole commercializing party



#### TREND - CONSTRUCTION AND MINING EQUIPMENT GOES ELECTRIC





#### **PROBLEM & SOLUTION - 4 FUNDAMENTAL PROBLEMS OF HYDRAULIC HAMMER**





#### **ROLE IN VALUE CHAIN - CATALYST FOR ELECTRIC TRANSFORMATION**





#### VALUE PROPOSITION - PERFORMANCE, ENVIRONMENT, DIGITALISATION





### MARKET OPPORTUNITY – REPLACEMENT OF HYDRAULIC HAMMER



Examples: Norway - <u>https://www.c40knowledgehub.org/s/article/Oslo-Climate-and-Energy-Strategy?language=en\_US</u> Finland - <u>https://sitoumus2050.fi/paastotontyomaa#/</u>



### **PRODUCT - SIMPLE MODULAR STRUCTURE**







#### TEAM – BALANCED CORE, OUTSOURCED EXPERTISE, RECRUITEMENT PLAN



TUOMO PELTOLA. founder Chairman of the board Long time entrepreneur, The inventor



in ANTTI ANTTILA. founder CFO M.Sc. Engineering 20 vrs business development



JYRI PELTOLA, founder Product development M.Sc. Engineering Construction machine entrepreneur



SEPPO JURVANEN, Senior engineering director M.Sc. Engineering



**IURII DEMIDOV Control support** M.Sc. Engineering



Approvals / Process / Engineering Thesis worker



IN ROB MOONEN Director EU projects & Business Development MBA



•

IIMO MAYER, employee **Project engineer** M.Sc. Engineering



JUHA PYRHÖNEN, partner Senior advisor Recognized professor of electric machines at LUT



ANTTI SEKKI, founder Member of board PhD. Engineering Business consultant